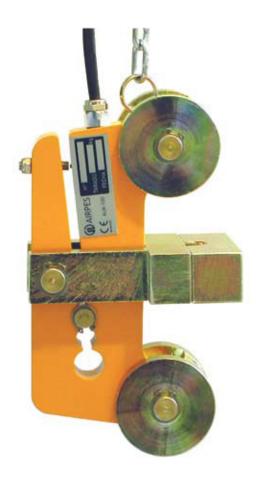

## **General information:**

The mechanical load limiter model ALM/M-100 has been designed to control the overload in elevation devices like cranes, overhead travelling cranes, hoists, elevators, etc.

This limitator is delivered at the desired tare, in order to facilitate the mounting of the technical services.

## **Characteristics:**

Micro switch: 4A 250V AC

Work temperature: -30°C +60°C Capacity: 250 Kg to 8,500 Kg Fracture coefficient: 500%

Protection: Ip67 (prepared to work outside)

Cable diameter: 5mm to 31 mm