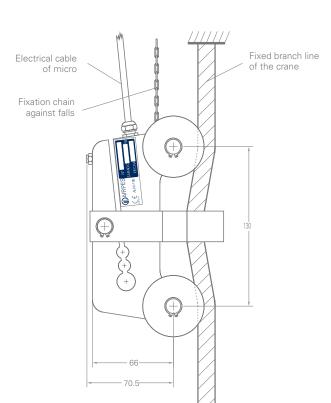

## **General information:**

The mechanical load limiter model ALM/M-100 has been designed to control the overload in elevation devices like cranes, overhead travelling cranes, hoists, elevators, etc.

This limitator is delivered at the desired tare, in order to facilitate the mounting of the technical services.

## **Characteristics:**

Micro switch: 4A 250V AC

Work temperature: -30°C +60°C Capacity: 250 Kg to 8,500 Kg Fracture coefficient: 500%

Protection: Ip67 (prepared to work outside)

Cable diameter: 5mm to 31 mm