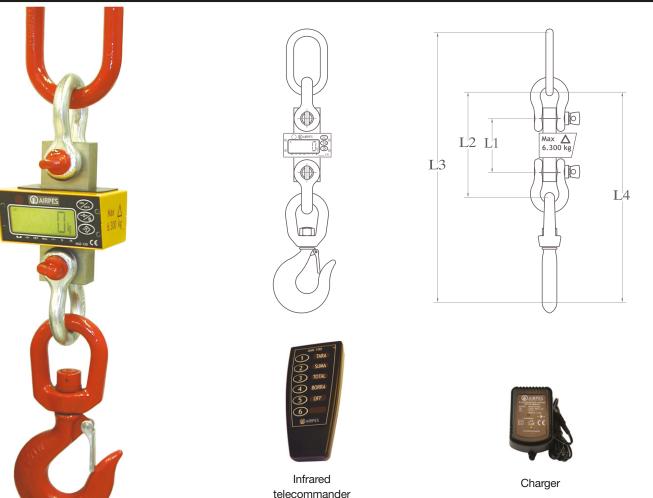

## **General information:**

The AGE-120 electronic crane scale has been designed to be hung up from the hook of the overhead travelling crane, arm crane, crane vehicle, tower crane, etc. from where it is going to work.

It is an appropiate device for the control of entering and leaving of a product, control of storage, checking of the stock, etc.

The AGE-120 has the option of retro-illumination and memorisation of weighings through the incorporation of an infrared commander.

## **Characteristics:**

Digits: 5 LCD 1,2" (opción back-light) Work Temperature: -20°C +60°C Functions: On/Off, Cero, Tara Optional: Sum, Total and Erase (through telecommander) Protection: IP 55 Feeding: 6V DC Accuracy: +/- 0,1%

| Capacity<br>(kg) | Step<br>(kg) | Dimensions (mm) |     |     |     | Total<br>weight<br>(kg) |             |
|------------------|--------------|-----------------|-----|-----|-----|-------------------------|-------------|
|                  |              | L1              | L2  | L3  | L4  | Sin<br>acc.             | Con<br>acc. |
| 500              | 0,2          | 134             | 244 | 504 | 379 | 3,5                     | 5,2         |
| 1000             | 0,5          | 134             | 244 | 549 | 399 | 3,5                     | 6,2         |
| 2000             | 1            | 134             | 244 | 549 | 399 | 3,5                     | 6,2         |
| 3200             | 1            | 146             | 336 | 706 | 526 | 4,5                     | 8,2         |
| 5000             | 2            | 160             | 350 | 720 | 540 | 5,9                     | 10,5        |
| 6300             | 2            | 160             | 350 | 720 | 594 | 5,9                     | 16,5        |
| 10000            | 5            | 174             | 449 | 949 | 724 | 7,2                     | 24          |