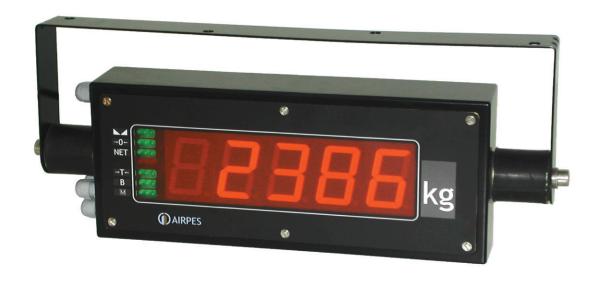

## Macro-Display AMR-60

airpes<sup>®</sup>

Infrared telecommander

## **General information**

The AMR-60 Macro-display has been designed in order to work on mobile structures and with a high degree of vibration, like overhead travelling cranes, arm cranes, crane vehicles, tower cranes, elevators, etc. For the dimension and luminosity it has in the digits, it allows to visualise both inside and outside from long distances.

## **Characteristics**

Digits: 5 red LED of 60 mm high

Work temperature: -20°C + 60°C

Functions: On, Off, Tare, Sum, Total and Erase (through telecommander)

Protection: IP 55 (optional IP 65)

Feeding: 48/110/220