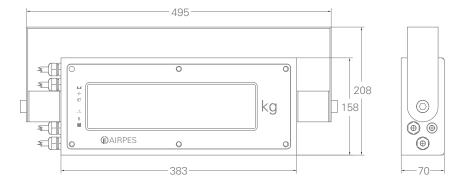

## **Characteristics**

Digits: 5 red LED of 60 mm high

Work temperature: -20°C + 60°C

Functions: On, Off, Tare, Sum, Total and Erase (through telecommander)

Protection: IP 55 (optional IP 65)

Feeding: 48/110/220