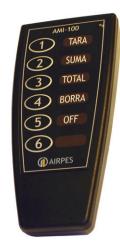

## Macro-Display AMR-60

airpes<sup>®</sup>

Infrared telecommander

## **Characteristics**

Digits: 5 red LED of 60 mm high

Work temperature: -20°C + 60°C

Functions: On, Off, Tare, Sum, Total and Erase (through telecommander)

Protection: IP 55 (optional IP 65)

Feeding: 48/110/220