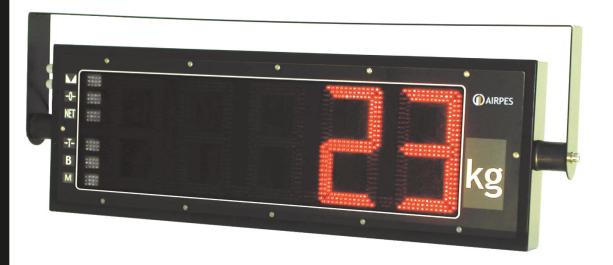

## **General information**

The AMR-240 Macro-display has been designed in order to work on mobile structures and with a high degree of vibration, like overhead travelling cranes, arm cranes, crane vehicles, tower cranes, elevators, etc.

For the dimension and luminosity it has in the digits, it allows to visualise both inside and outside from long distances.

This macro-display can incorporate several options like: load limiter, emission and capture of weighing over radio, output computer, operation functions through radio control, etc.

Its structure of aluminium and its totally flat design convert it into alight and accessible macro-display, with the purpose to facilitate the maintenance works.

## **Characteristics**

Digits: 5 red LED of 240 mm high

Work temperature: -20°C + 60°C

Functions: On, Off, Tare, Sum, Total and Erase (through telecommander)

00 00

Protection: IP 55 (optional IP 65)

Feeding: 48/110/220