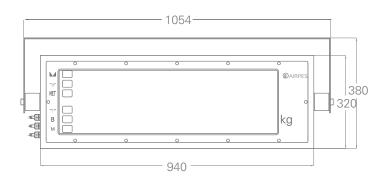

## **Characteristics**

Digits: 5 red LED of 240 mm high

Work temperature: -20°C + 60°C

Functions: On, Off, Tare, Sum, Total and Erase (through telecommander)

00 00

Protection: IP 55 (optional IP 65)

Feeding: 48/110/220