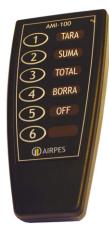

## Macro-Display AMR-240

Revisión 01 | Reviewed by JN

airpes<sup>®</sup>

Infrared telecommander

## **Characteristics**

Digits: 5 red LED of 240 mm high

Work temperature: -20°C + 60°C

Functions: On, Off, Tare, Sum, Total and Erase (through telecommander)

00 00

Protection: IP 55 (optional IP 65)

Feeding: 48/110/220